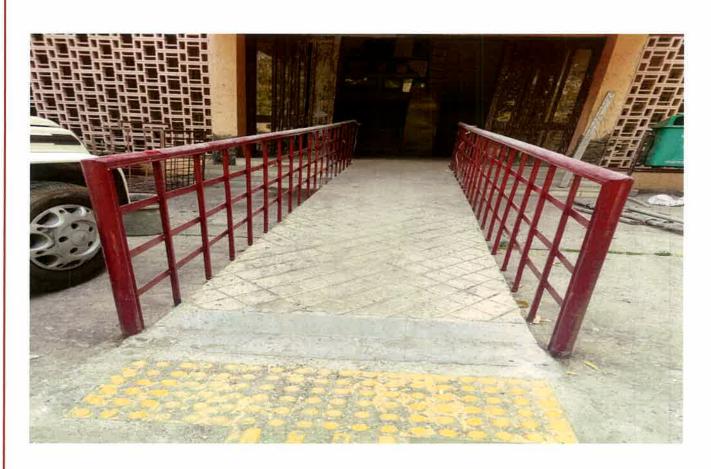

std.1964

Ramp constructed around the campus to help the differently abled students

PRINCIPAL
KAMALA NEHRU COLLEGE
(University of Delhi)
August Kranti Marg
New Delhi-110049

(University of Delhi)

NAAC Accredited with 'A' Grade