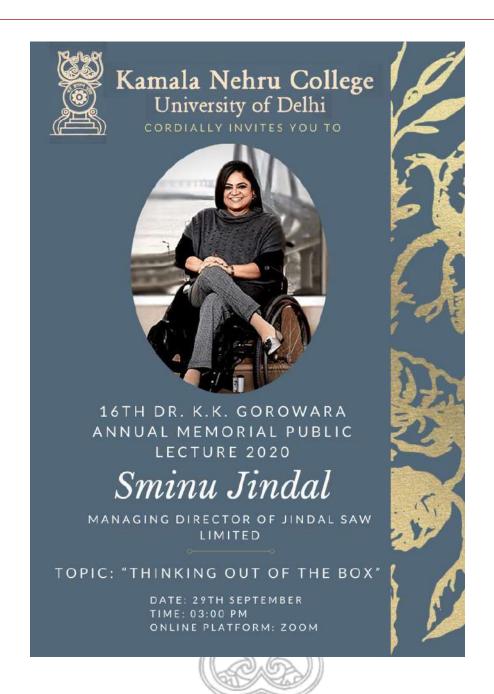

#### **INDEX**

- 1) The IQAC team works with a vision that fosters inclusivity, harmony and valuing cultural, linguistic diversity on campus along with providing a conducive environment to all students.
- 2) The college diligently implements the UGC guidelines for deploying SC/ST/OBC observers from teaching and non-teaching faculty during the admission process. List of teachers on admission duty as OBC observers for the academic year 2021
- 3) The college has a provision of appointing Nodal Officers for students under SC, ST, OBC categories, North-East Cell, Foreign students Cell, Grievance Cell, Proctorial Committee, Anti-Discrimination Observer, National Social Service (NSS) officer.
- 4) The college organizes Dr. K.K Gorowara Annual Memorial Public Lecture each year around issues and themes that aims at inclusivity, diversity and intersectionality across political, social and cultural spectrums. Navtej Johar delivered the memorial lecture on the Idea of Body in 2017 and Sminu Jindal delivered the memorial lecture on 'Thinking out of the Box' in 2020.
- 5) The college provided a laptop from a non-teaching faculty to facilitate his work during the online mode of teaching and examinations.
- 6) The college made a collaboration with the 'Family of Disabled', an NGO and donated Assistive devices for the physically challenged.
- 7) The college has an active Equal Opportunity Cell to address the concerns and issues of students with disability of any nature, to provide assistance and counselling.
- 8) The college took the initiative of 'Recharge the Learning' where students from marginalized backgrounds were provided financial assistance to recharge their mobile data to facilitate the online mode of teaching and examinations. The initiative was done in three phases and there is a total of 450-500 beneficiaries from the programme.