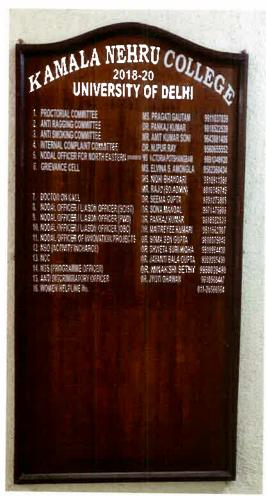

#### **INDEX**

- 1) The IQAC team works with a vision that fosters inclusivity, harmony and valuing cultural, linguistic diversity on campus along with providing a conducive environment to all students.
- 2) The college diligently implements the UGC guidelines for deploying SC/ST/OBC observers from teaching and non-teaching faculty during the admission process. List of teachers on admission duty as OBC observers for the academic year 2021
- 3) The college has a provision of appointing Nodal Officers for students under SC, ST, OBC categories, North-East Cell, Foreign students Cell, Grievance Cell, Proctorial Committee, Anti-Discrimination Observer, National Social Service (NSS) officer.
- 4) The college organizes Dr. K.K Gorowara Annual Memorial Public Lecture each year around issues and themes that aims at inclusivity, diversity and intersectionality across political, social and cultural spectrums. Navtej Johar delivered the memorial lecture on the Idea of Body in 2017 and Sminu Jindal delivered the memorial lecture on 'Thinking out of the Box' in 2020.
- 5) The college provided a laptop from a non-teaching faculty to facilitate his work during the online mode of teaching and examinations.
- 6) The college made a collaboration with the 'Family of Disabled', an NGO and donated Assistive devices for the physically challenged.
- 7) The college has an active Equal Opportunity Cell to address the concerns and issues of students with disability of any nature, to provide assistance and counselling.
- 8) The college took the initiative of 'Recharge the Learning' where students from marginalized backgrounds were provided financial assistance to recharge their mobile data to facilitate the online mode of teaching and examinations. The initiative was done in three phases and there is a total of 450-500 beneficiaries from the programme.