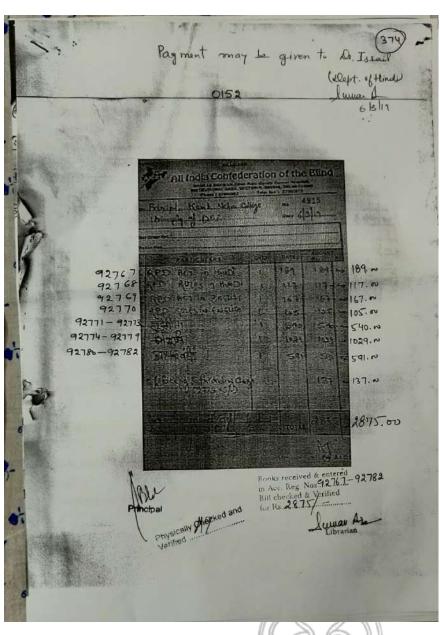

## Minutes of the IQAC Meeting held on 14th August 2018

Chair: Dr Kalpana Bhakuni (Principal)

Members present: Dr Geetesh Nirban (Coordinator)

Dr Archana Ojha

Ms Sanam Khanna

Dr Bharti Dave

Dr Shubhra Sinha