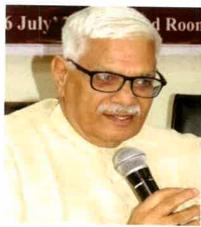

Prof. Girishwar Mishra had-delivered lecture on 'Gandhi ke Drashtikon se manayta'

Prof. Girihwar Mishra had delivered lecture on "Gandhi ke Drashtikon se manavta' in an evnt organized by Gandhi Study Circle