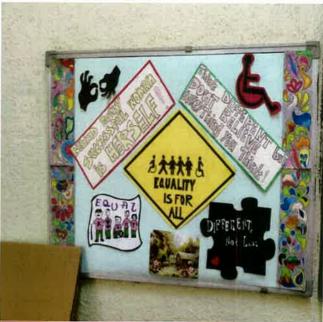

## 7.1.7-Disabled-friendly, barrier-free environment

(University of Delhi)
NAAC Accredited with 'A' Grade
August Kranti Marg, New Delhi – 110049
Phone: 011-26494881, Telefax: 011-26495964
E-mail: kamla.nehru\_du@hotmail.com