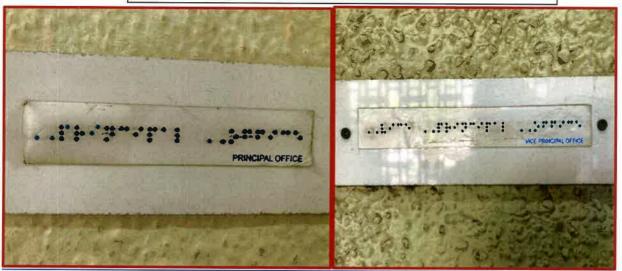

### Fig 5. Signage plates in Braille

Signage plate outside Principal's office

Signage plate outside Vice Principal's office

Signage outside Admin Officer's office

KAMALA NEHRU COLLEGE (University of Delhi) NAAC Accredited with 'A' Grade August Kranti Marg, New Delhi – 110049 Phone: 011-26494881, Telefax: 011-26495964 E-mail: kamla.nehru\_du@hotmail.com