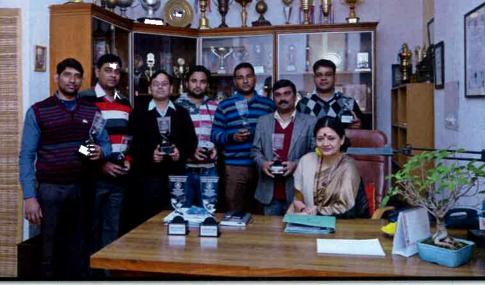

Prof. Girishwar Mishra had-delivered lecture on 'Gandhi ke Drashtikon se manayta'

Prof. Girihwar Mishra had delivered lecture on "Gandhi ke Drashtikon se manavta' in an evnt organized by Gandhi Study Circle