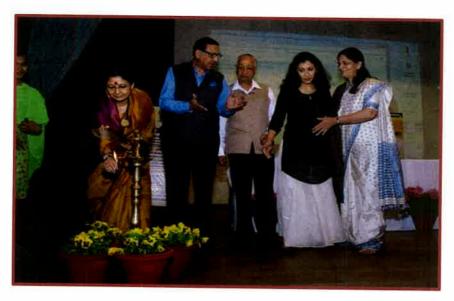

Prof. Girishwar Mishra had-delivered lecture on 'Gandhi ke Drashtikon se manayta'

Prof. Girihwar Mishra had delivered lecture on "Gandhi ke Drashtikon se manavta' in an evnt organized by Gandhi Study Circle