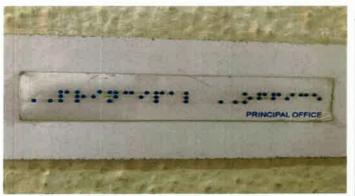

### Fig 5. Signage plates in Braille

Signage plate outside Principal's office

Signage plate outside Vice Principal's office

Signage outside Admin Officer's office

KAMALA NEHRU COLLEGE (University of Delhi) NAAC Accredited with 'A' Grade August Kranti Marg, New Delhi – 110049 Phone: 011-26494881, Telefax: 011-26495964 E-mail: kamla.nehru\_du@hotmail.com