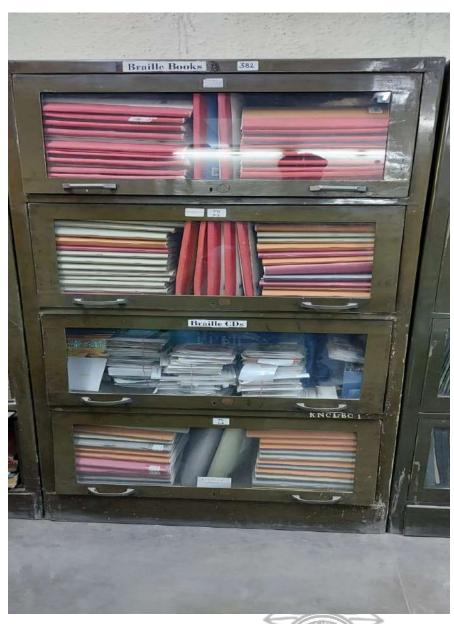

Estd.1964

Braille stack in college library for visually challenged students and teachers

Greetings from the Guild For Service!

Every year the Guild For Service, a voluntary Development Organization in collaboration with War Widows Association and Gandhi Smriti and Darshan Samiti observes International Women's Day by holding "Interfaith Peace Prayer".