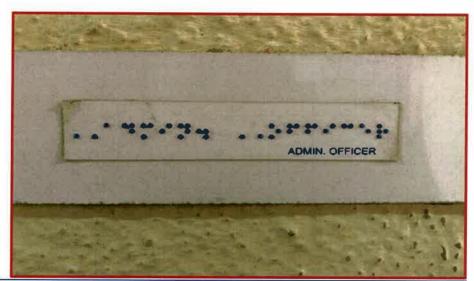

### Fig 5. Signage plates in Braille

Signage plate outside Principal's office

Signage plate outside Vice Principal's office

Signage outside Admin Officer's office

KAMALA NEHRU COLLEGE (University of Delhi) NAAC Accredited with 'A' Grade August Kranti Marg, New Delhi – 110049 Phone: 011-26494881, Telefax: 011-26495964 E-mail: kamla.nehru\_du@hotmail.com