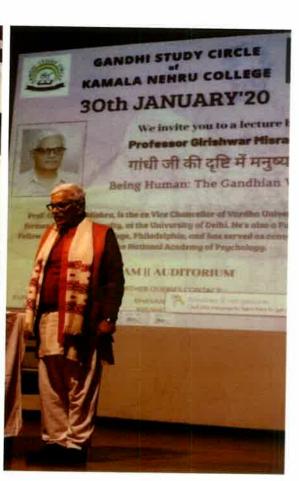

Prof. Girishwar Mishra had-delivered lecture on 'Gandhi ke Drashtikon se manayta'

Prof. Girihwar Mishra had delivered lecture on "Gandhi ke Drashtikon se manavta' in an evnt organized by Gandhi Study Circle