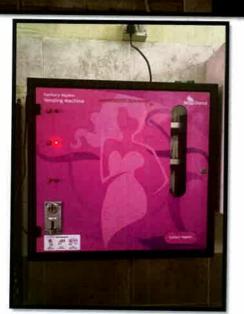

#### **LIST OF FIGURES FOR CRITERION 7.1.8**

| S No. |                                                                                                                                                       |
|-------|-------------------------------------------------------------------------------------------------------------------------------------------------------|
| 1.    | The college library has separate stands for English and Hindi newspapers to                                                                           |
| 1.    | enable students from both backgrounds.                                                                                                                |
| 2.    | Gandhi Study Circle takes initiatives to organize lectures and discussions on communal harmony, unity and peace.                                      |
| 3.    | Students of the college volunteering for a cleanliness drive that brings them together as a team                                                      |
| 4.    | Lectures organized in both English and Hindi for all students                                                                                         |
| 5.    | The college organises cultural festivals like Diwali Mela to promote handicrafts, our cultural heritage and sensitize students to cultural diversity. |
| 6.    | Students are encouraged to express themselves creatively though arts and murals on the college campus.                                                |
| 7.    | The college organizes sports events for the teaching and non-teaching staff of the college to promote solidarity and recreational spaces.             |
| 8.    | With an intention to care for all beings around, a peachick is being attended to with care on campus with intervention of Wild Life SOS               |
| 9.    | Blind Cricket Awareness Match in collaboration with Equal Opportunity Cell                                                                            |
| 10.   | Ramps and Railings across the campus for persons with disability to access classrooms, seminar rooms, auditorium. Wheel chair availability.           |
| 11.   | Separate and accessible toilet facilities for PwD students                                                                                            |
| 12.   | Braille signages at the door of classrooms for students and faculty with visual impairment                                                            |
| 13.   | Tactile Paths on campus for students and faculty with physical disability                                                                             |
| 14.   | KIBO- A scanning and reading device in EOC room for visually impaired students and faculty                                                            |
| 15.   | Equal Opportunity Cell and Enabling Unit Room                                                                                                         |
| 16.   | Booking of College ground being provided for Cricket match for the visually impaired                                                                  |
| 17.   | Sanitary Pad vending machine installed in Girls rest room                                                                                             |
| 18.   | Collaboration with Family of Disabled for facilitating assistive devices                                                                              |
| 19.   | A stack of Braille books for the visually impaired in the College library                                                                             |
| 20.   | KNC being part of Inter-Faith Peace Prayer Meet organised by the Guild of Service organization.                                                       |
| 21.   | Inclusion of a certificate course on French language as part of academic curriculum                                                                   |