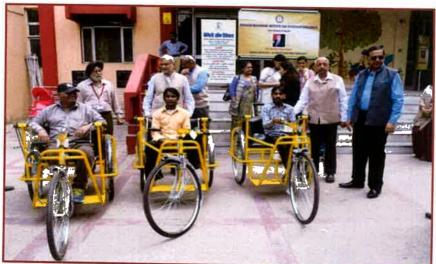

Fig 3. Provision of wheelchair in the college premise

(University of Delhi)

NAAC Accredited with 'A' Grade

August Kranti Marg, New Delhi – 110049 Phone: 011-26494881, Telefax: 011-26495964 E-mail: kamla.nehru\_du@hotmail.comEstd.1964