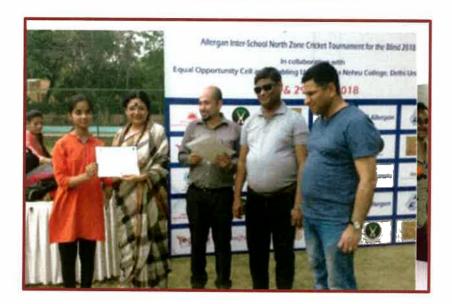

Blind Cricket Awareness Match in collaboration with Equal Opportunity Cell and Enabling Unit, KNC in 2019

(University of Delhi)

NAAC Accredited with 'A' Grade

August Kranti Marg, New Delhi – 110049 Phone: 011-26494881, Telefax: 011-26495964